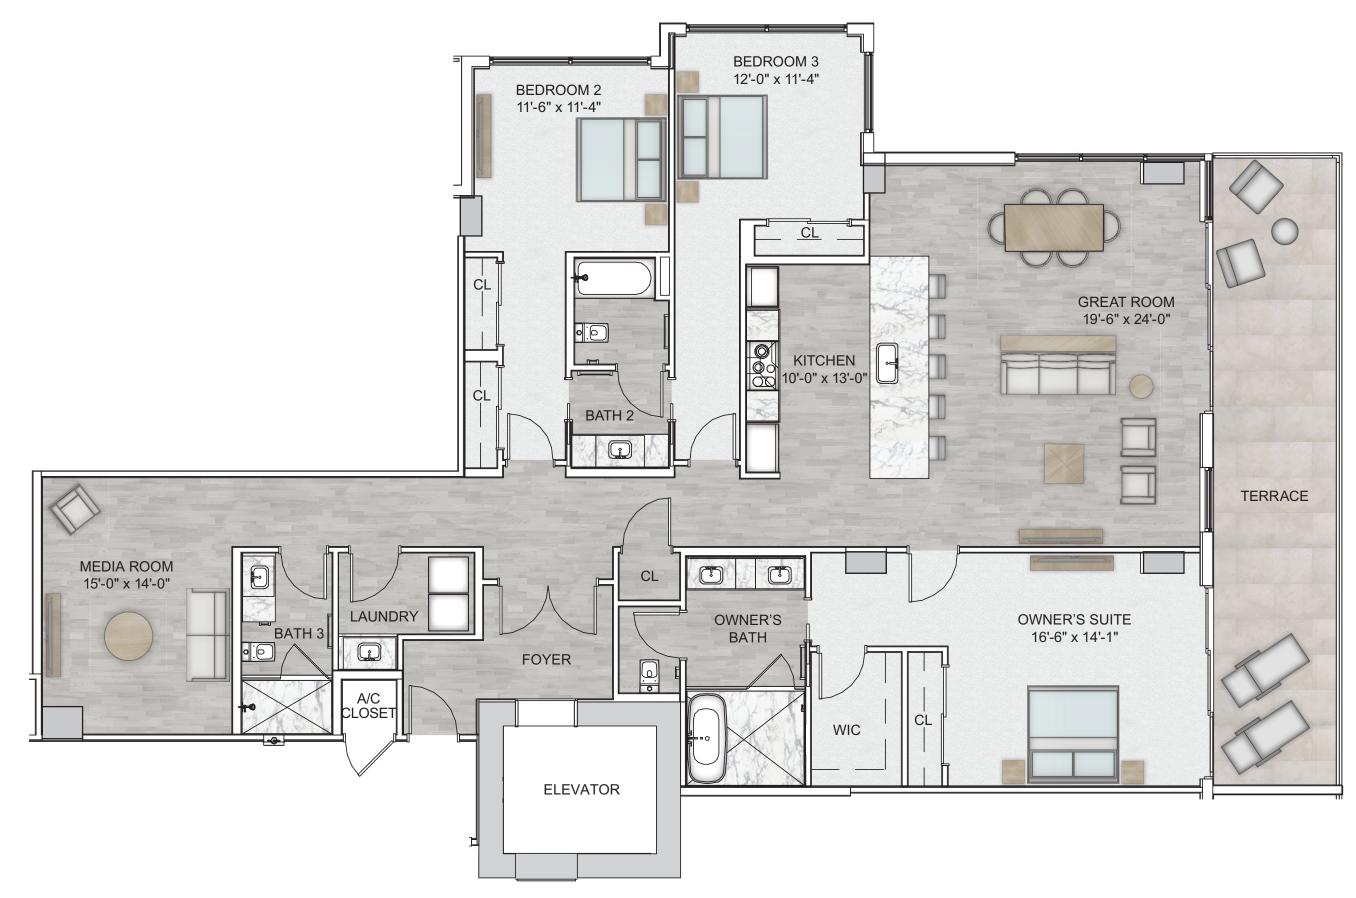

## FLOORPLAN | DAUPHIN-R

## 3 BED / 3 BATH / DEN

| Total Living | 2,753 sq. ft. |
|--------------|---------------|
| Terraces     | 316 sq. ft.   |
| Conditioned  | 2,437 sq. ft. |

Conditioned space varies between 2,286 sq. ft. to 2,555 sq. ft., depending on the selected floor.

Floorplan featured from 9th floor; increased interior living on each elevated floor. Please see sales associate for specific square footage and dimensions of each floor's available floorplans. Private elevator is not available on floors 2-5.