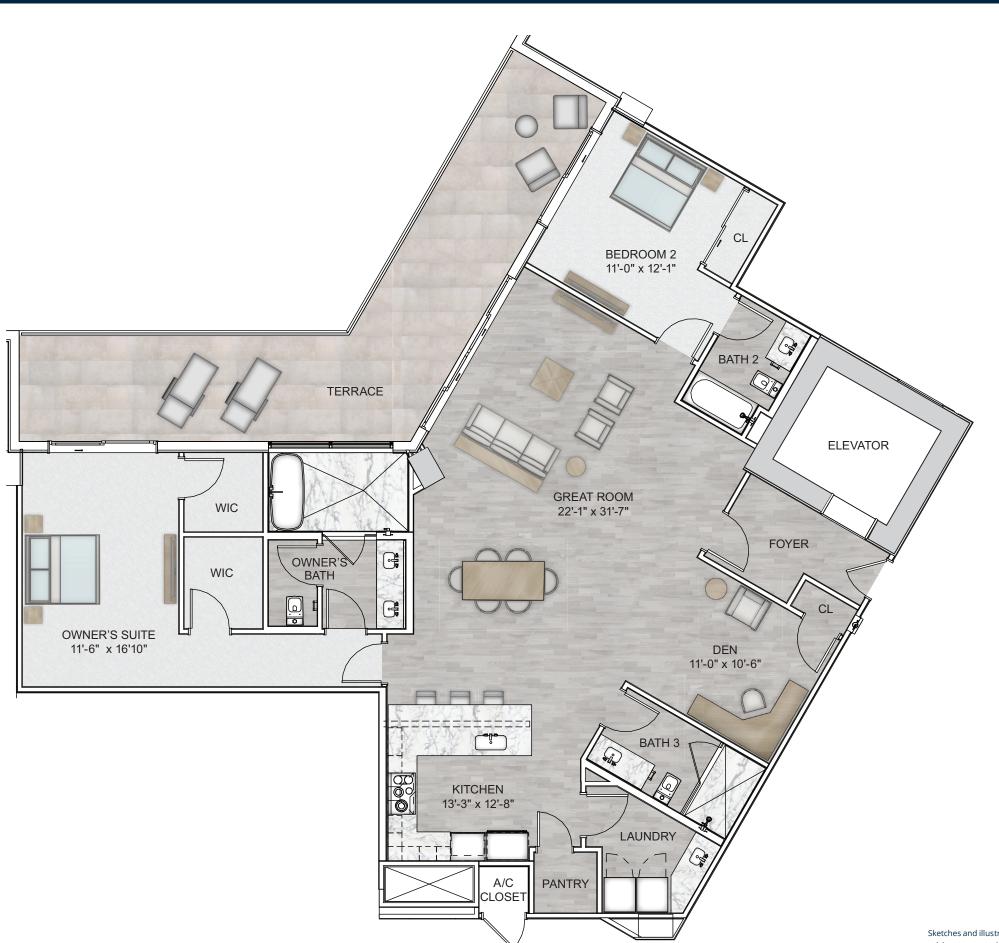

## 2 BED / 3 BATH / DEN

Conditioned 1,916 sq. ft.

Terraces 421 sq. ft.

Total Living 2,337 sq. ft.

Floorplan featured from 9th floor level.

Sketches and illustrations are artist's renderings. Details and field variations are subject to change. All dimensions are approximate and all floor plans and development plans are subject to change. Community features, amenities and pricing are approximate and subject to change without notice. Developer reserves the right to replace with items of equal value. There are various methods for calculating the total square footage of a condominium unit, and depending on the method of calculation, the quoted square footage of a condominium unit may vary by more than a nominal amount. The dimensions stated in this brochure are measured to the exterior boundaries of the exterior walls and the centerline of interior demising walls and, in fact, are larger than the dimensions of the "Unit" as defined in the Declaration of Condominium for Marina Pointe which is measured using interior measurements.